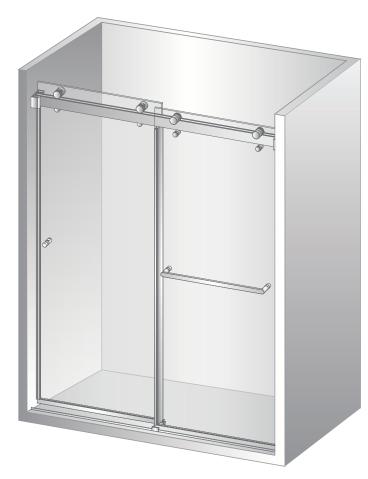

outside door right

Configuration 1

outside door left

Configuration 2

Bar Installation: Mount wall bracket on **high side** first. Level bar to mark opposite wall for second wall bracket.

Bottom Guide and Water Guard Installation: center bottom guide between walls and curb depth, install aluminum water guard