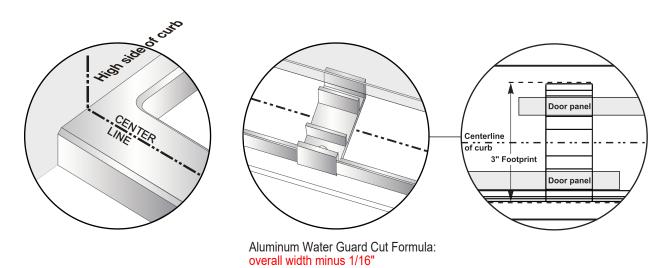

outside door right

Configuration 1

outside door left

Configuration 2

Bar Installation: Mount wall bracket on **high side** first. Level bar to mark opposite wall for second wall bracket.

Bottom Guide and Water Guard Installation: center bottom guide between walls and curb depth, install aluminum water guard