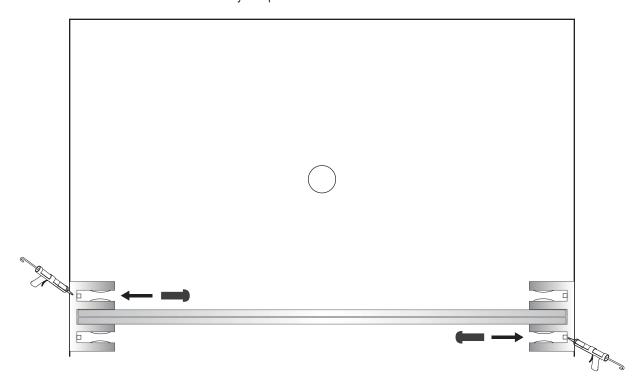

outside door right

Configuration 1

outside door left

Configuration 2

Bar Installation: Mount wall bracket on **high side** first. Level bar to mark opposite wall for second wall bracket.

Bottom Guide and Water Guard Installation: center bottom guide between walls and curb depth, install aluminum water guard