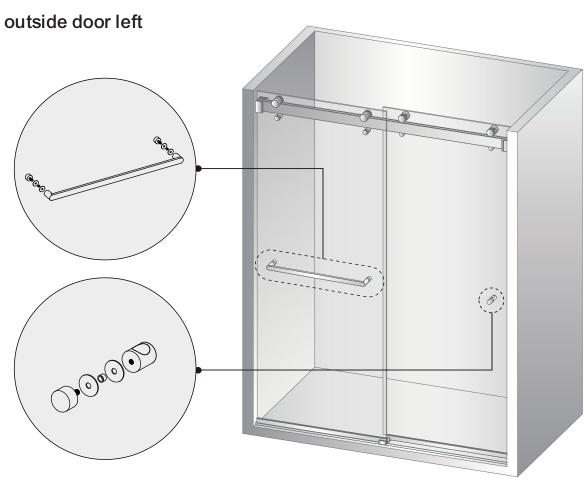

outside door right

Configuration 1

outside door left

Configuration 2

Bar Installation: Mount wall bracket on **high side** first. Level bar to mark opposite wall for second wall bracket.

Bottom Guide and Water Guard Installation: center bottom guide between walls and curb depth, install aluminum water guard

### outside door left

note: install prior to hanging doors