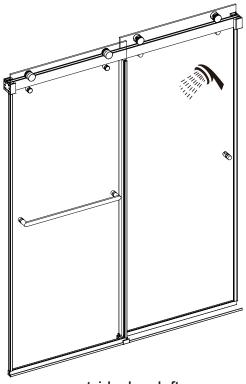

outside door right

Configuration 1

outside door left

Configuration 2

Bar Installation: Mount wall bracket on **high side** first. Level bar to mark opposite wall for second wall bracket.

Bottom Guide and Water Guard Installation: center bottom guide between walls and curb depth, install aluminum water guard