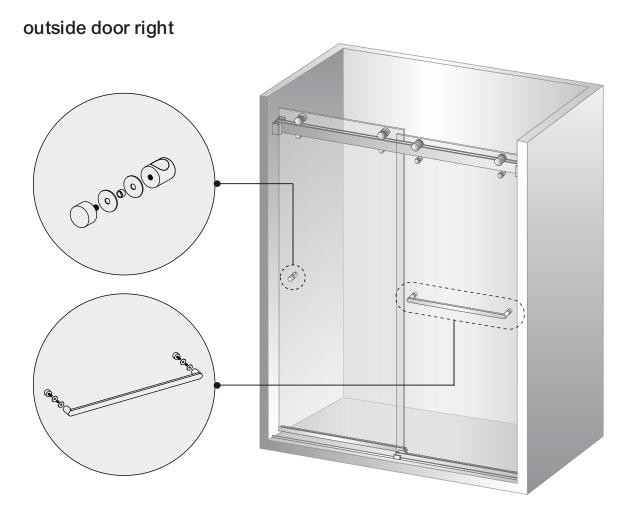

outside door right

Configuration 1

outside door left

Configuration 2

Bar Installation: Mount wall bracket on **high side** first. Level bar to mark opposite wall for second wall bracket.

Bottom Guide and Water Guard Installation: center bottom guide between walls and curb depth, install aluminum water guard

## outside door right

note: install prior to hanging doors