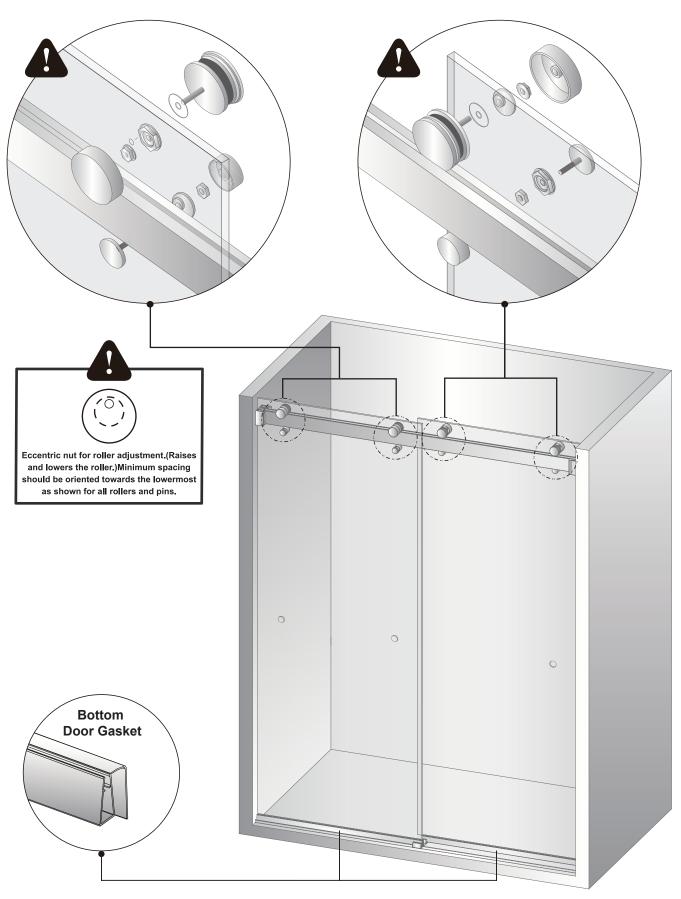

### outside door left

note: install prior to hanging doors

## ◆ Safety Bumper Page

For outside door right insert safety bumpers into wall brackets as shown

For outside door left insert safety bumpers into wall brackets as shown

DO NOT OPERATE DOORS WITHOUT SAFETY BUMPERS AND SEALS PROPERLY INSTALLED