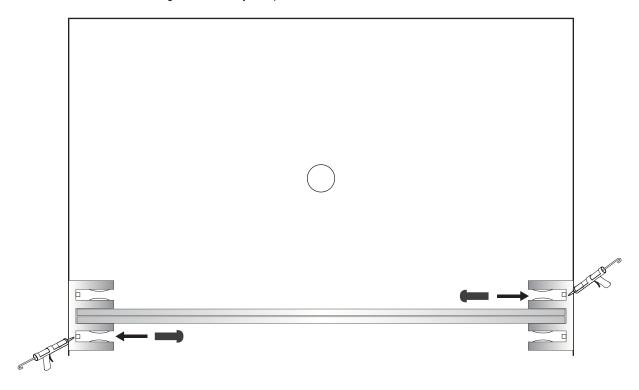

outside door right

Configuration 1

outside door left

Configuration 2

Bar Installation: Mount wall bracket on **high side** first. Level bar to mark opposite wall for second wall bracket.

Bottom Guide and Water Guard Installation: center bottom guide between walls and curb depth, install aluminum water guard