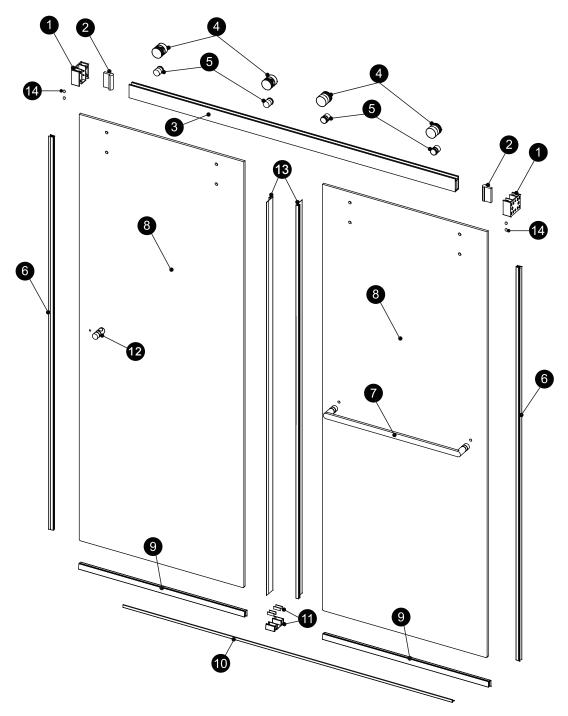

### **♦** Assembly Drawing

#### **PACKING LIST**

| PART # | DESCRIPTION    | Q'TY | PART # | DESCRIPTION           | Q'TY |
|--------|----------------|------|--------|-----------------------|------|
| 1      | Wall Bracket   | 2pcs | 8      | Door Panel            | 2pcs |
| 2      | Safety Bumper  | 2pcs | 9      | Bottom Slip-on Seal   | 2pcs |
| 3      | Track          | 1pc  | 10     | Aluminium Water Guard | 1pc  |
| 4      | Roller         | 4pcs | 11     | Glass Guide           | 1pc  |
| 5      | Anti-Lift Pins | 4pcs | 12     | Knob                  | 1pc  |
| 6      | V Seal         | 2pcs | 13     | F-seal                | 2pcs |
| 7      | Towel Bar      | 1pc  | 14     | Wall Bracket Caps     | 4pcs |