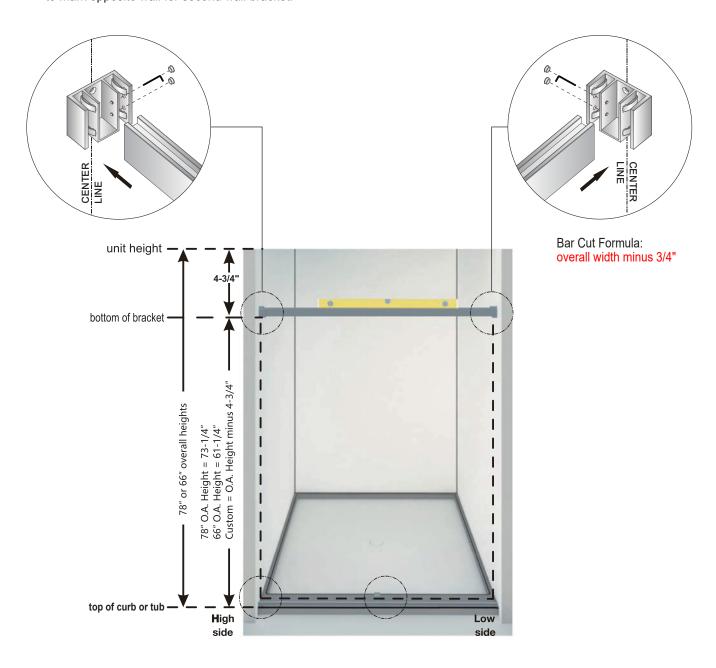

outside door right

Configuration 1

outside door left

Configuration 2

Bar Installation: Mount wall bracket on **high side** first. Level bar to mark opposite wall for second wall bracket.

Bottom Guide and Water Guard Installation: center bottom guide between walls and curb depth, install aluminum water guard