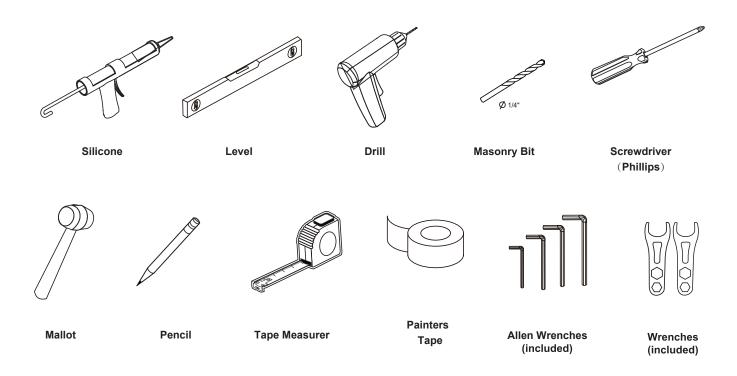

# **Tools Required**

This product is heavy and may require two people to install.

Congratulations on your purchase of your Eurotech Shower door, making your shower dreams come to life.