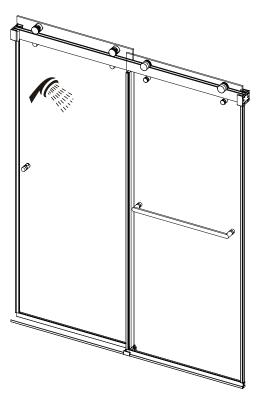

#### **Eurotech Showers**

23532 Commerce Center Dr., Building B Laguna Hills, CA 92653 949-716-4099 eurotechshowers.com

outside door right

outside door left

outside door right

Configuration 1

outside door left

Configuration 2

Bar Installation: Mount wall bracket on **high side** first. Level bar to mark opposite wall for second wall bracket.

Bottom Guide and Water Guard Installation: center bottom guide between walls and curb depth, install aluminum water guard