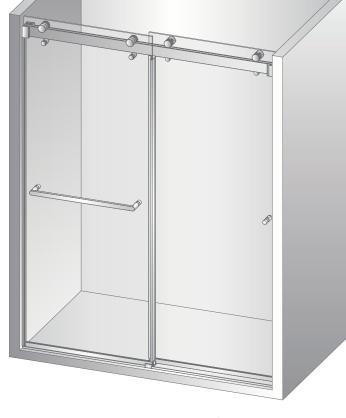

outside door right

Configuration 1

outside door left

Configuration 2

Bar Installation: Mount wall bracket on **high side** first. Level bar to mark opposite wall for second wall bracket.

Bottom Guide and Water Guard Installation: center bottom guide between walls and curb depth, install aluminum water guard