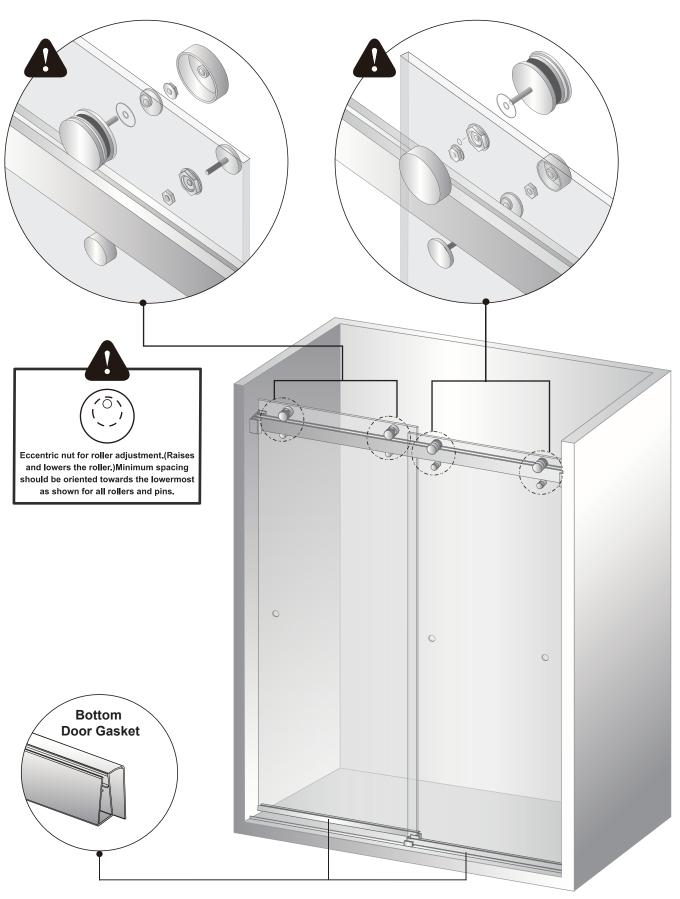

## outside door right

note: install prior to hanging doors

## ◆ Safety Bumper Page

For outside door right insert safety bumpers into wall brackets as shown

For outside door left insert safety bumpers into wall brackets as shown

DO NOT OPERATE DOORS WITHOUT SAFETY BUMPERS AND SEALS PROPERLY INSTALLED