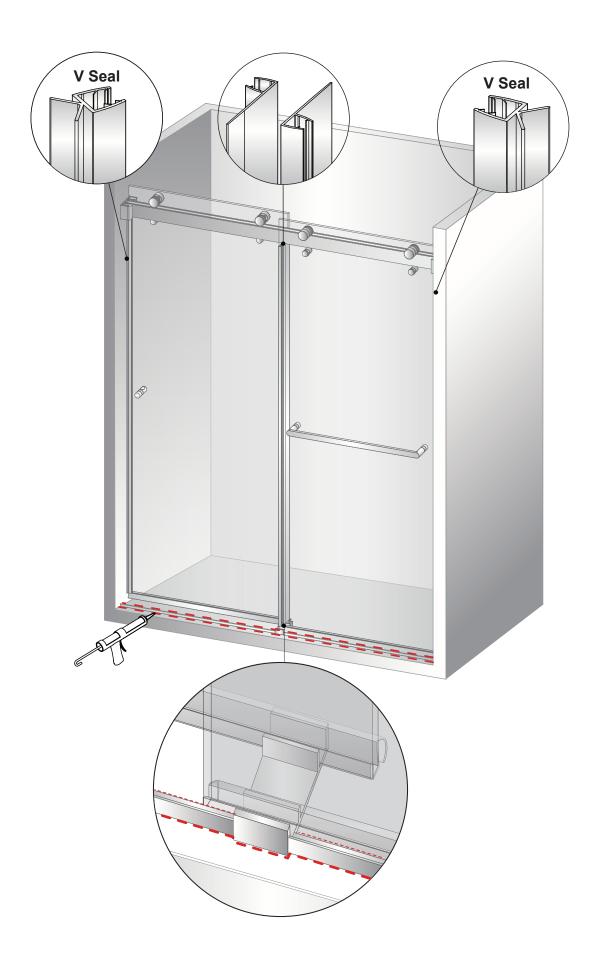

### **♦** Assembly Drawing

outside door right

Configuration 1

outside door left

Configuration 2

Bar Installation: Mount wall bracket on **high side** first. Level bar to mark opposite wall for second wall bracket.

Bottom Guide and Water Guard Installation: center bottom guide between walls and curb depth, install aluminum water guard